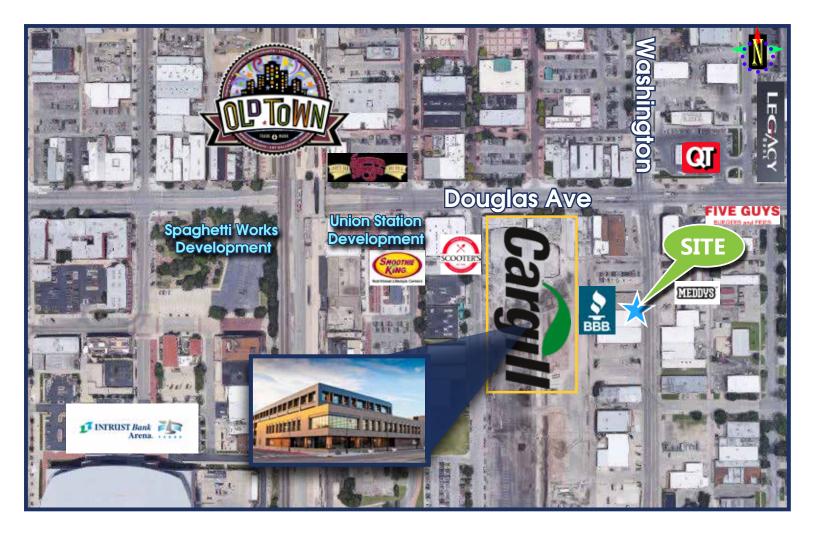

### **Area Information**

#### **AREA NEIGHBORS**

- Cargill QuikTrip Old Town Emerson Biggins Better Business Bureau (co-tenants)
- Meddy's Smoothie King Scooter's Coffee Five Guys Burgers and Fries Intrust Bank Arena