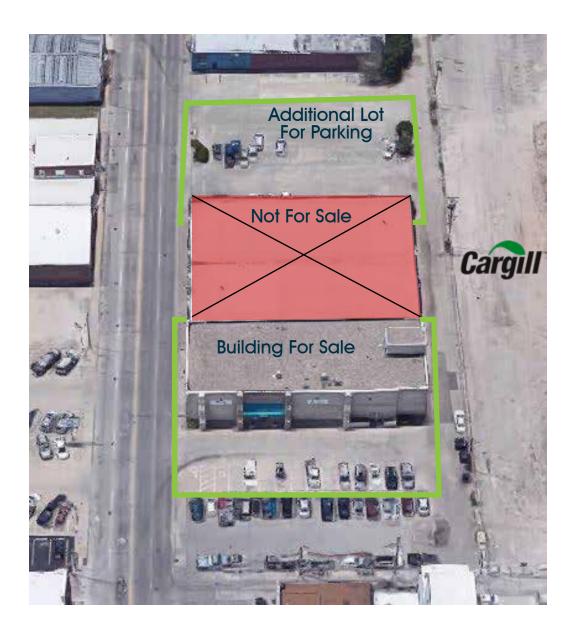

---|------------------------------|
| Site Area:     | .63 AC                       |
| Year Built:    | 1930<br>(Recently Renovated) |
| Zoning:        | Central Business District    |
| 2018 RE Taxes: | \$20,766                     |

### For Pricing Please Call Agent! Matt Hiatt, MBA (316) 618-1100

- $\checkmark$  Open floor plan on two levels
- $\checkmark$  ADA bathrooms up and down
- $\checkmark$  10ft overhead door at rear with storage area
- $\checkmark$  Functional freight elevator
- $\checkmark$  Break area on second floor
- ✓ Centrally located in Downtown Wichita
- ✓ Great highway access to US-54 & I-135
- Modern feel combining exposed brick and concrete with updated carpet and lighting
- ✓ Additional lots for parking







## **Interior Photos**













### Lot Outline



### **Area Information**



#### **AREA NEIGHBORS**

- Cargill QuikTrip Old Town Emerson Biggins Better Business Bureau (co-tenants)
- Meddy's Smoothie King Scooter's Coffee Five Guys Burgers and Fries Intrust Bank Arena

#### Economic Incentives Available through City, County, and State!



### **Floor Plan**







CONTACT: Matt Hiatt, MBA (316) 618-1100 mhiatt@InSiteRE.com

InSite Real Estate Group 608 W. Douglas, Suite 106 Wichita, KS 67203

#### www.InSiteRE.com

Brokerage • Consulting • Investment • Development • National / International

All information contained herein is from sources deemed reliable. However, InSite Real Estate Group has not undertaken any independent investigation of the information contained herein. Accordingly, InSite Real Estate Group makes no representation