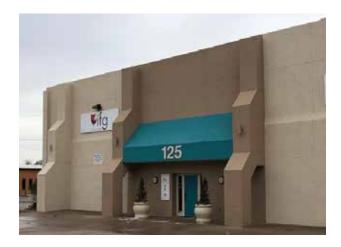

# Prime Downtown Office & Retail Space For Sale 125 S. Washington Wichita, KS

CONTACT: Matt Hiatt, MBA (316) 618-1100 mhiatt@InSiteRE.com

#### **Overview**

Take advantage of this rare opportunity to own prime office/showroom space right off the booming corner of Douglas and Washington, next to the brand new Cargill complex. This building lies in the heart of an opportunity zone and has multiple lots for ample parking. Downtown Wichita is experiencing dramatic growth with developments like Spaghetti Works Project, Meads Corner, The Union Station project, the already completed Cargill complex, and the newly announced Fidelity Bank expansion. Ownership in this property is an opportunity to be located right in the middle the action packed and fast growing Wichita Central Business District.

### **Property Features**

| Building Area: | 13,764 Sq. Ft.               |
|----------------|------------------------------|
| Site Area:     | .63 AC                       |
| Year Built:    | 1930<br>(Recently Renovated) |
| Zoning:        | Central Business District    |
| 2018 RE Taxes: | \$20,766                     |