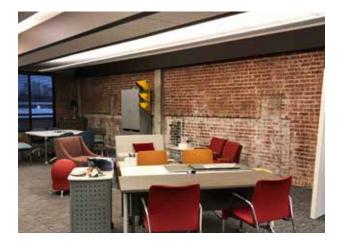

|
|----------------|------------------------------|
| Site Area:     | .63 AC                       |
| Year Built:    | 1930<br>(Recently Renovated) |
| Zoning:        | Central Business District    |
| 2018 RE Taxes: | \$20,766                     |

### For Pricing Please Call Agent! Matt Hiatt, MBA (316) 618-1100

- $\checkmark$  Open floor plan on two levels
- $\checkmark$  ADA bathrooms up and down
- $\checkmark$  10ft overhead door at rear with storage area
- $\checkmark$  Functional freight elevator
- $\checkmark$  Break area on second floor
- ✓ Centrally located in Downtown Wichita
- ✓ Great highway access to US-54 & I-135
- Modern feel combining exposed brick and concrete with updated carpet and lighting
- ✓ Additional lots for parking







## **Interior Photos**













### Lot Outline



### **Area Information**



#### **AREA NEIGHBORS**

- Cargill QuikTrip Old Town Emerson Biggins Better Business Bureau (co-tenants)
- Meddy's Smoothie King Scooter's Coffee Five Guys Burgers and Fries Intrust Bank Arena

#### Economic Incentives Available through City, County, and State!



### **Floor Plan**







CONTACT: Matt Hiatt, MBA (316) 618-1100 mhiatt@InSiteRE.com

InSite Real Estate Group 608 W. Douglas, Suite 106 Wichita, KS 67203

#### www.InSiteRE.com

Brokerage • Consulting • Investment • Development • National / International

All information contained herein is from sources deemed reliable. However, InSite Real Estate Group has not undertaken any independent investigation of the information contained herein. Accordingly, InSite Real Estate