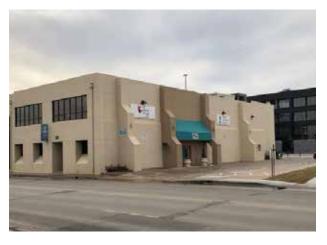

# Prime Downtown Office & Retail Space For Sale 125 S. Washington Wichita, KS

CONTACT: Matt Hiatt, MBA (316) 618-1100 mhiatt@InSiteRE.com

#### **Overview**

Take advantage of this rare opportunity to own prime office/showroom space right off the booming corner of Douglas and Washington, next to the brand new Cargill complex. This building lies in the heart of an opportunity zone and has multiple lots for ample parking. Downtown Wichita is experiencing dramatic growth with developments like Spaghetti Works Project, Meads Corner, The Union Station project, the already completed Cargill complex, and the newly announced Fidelity Bank expansion. Ownership in this property is an opportunity to be located right in the middle the action packed and fast growing Wichita Central Business District.

### **Property Features**

| Building Area: | 13,764 Sq. Ft.               |
|----------------|------------------------------|
| Site Area:     | .63 AC                       |
| Year Built:    | 1930<br>(Recently Renovated) |
| Zoning:        | Central Business District    |
| 2018 RE Taxes: | \$20,766                     |